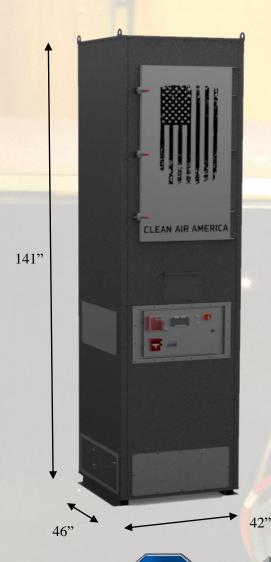

**Power:** Three Phase – 208, 240, or 460 Volt, 6A – 19A

**Silencing**: 65 – 78 dBa at 5' **Dimensions**: 42" x 46" x 141"

Weight: 1,950 lbs – 12-Gauge Solid Weld Construction

Fire Suppression: Optional