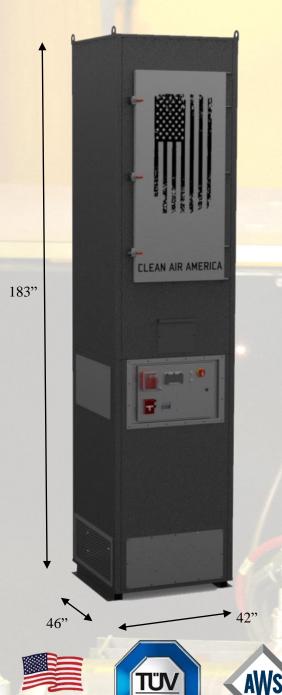

**Silencing**: 65 – 78 dBa at 5' **Dimensions**: 42" x 46" x 183"

Weight: 2,350 lbs - 12-Gauge Solid Weld Construction

Fire Suppression: Optional

10HP x 16" @ 104%

15HP x 18" @ 82%

20HP x 22" @ 45% (High Voltage)